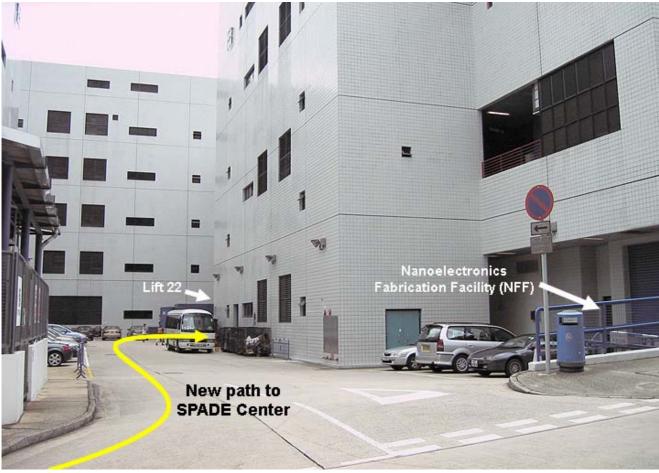

The SPADE Center (Room 2166) is accessible via Lift #33 (at 2/F).

You can also reach our Center by:

- 1. walking towards Hang Seng Bank (refer to Figure 1),
- 2. going up the slope and turning left at the second corner (refer to Figure 2 and Figure 3),
- 3. walking towards Lift #22 (refer to Figure 4 and Figure 5),
- 4. turning right after reaching Lift #22 and walking towards the end of corridor (refer to Figure 6).