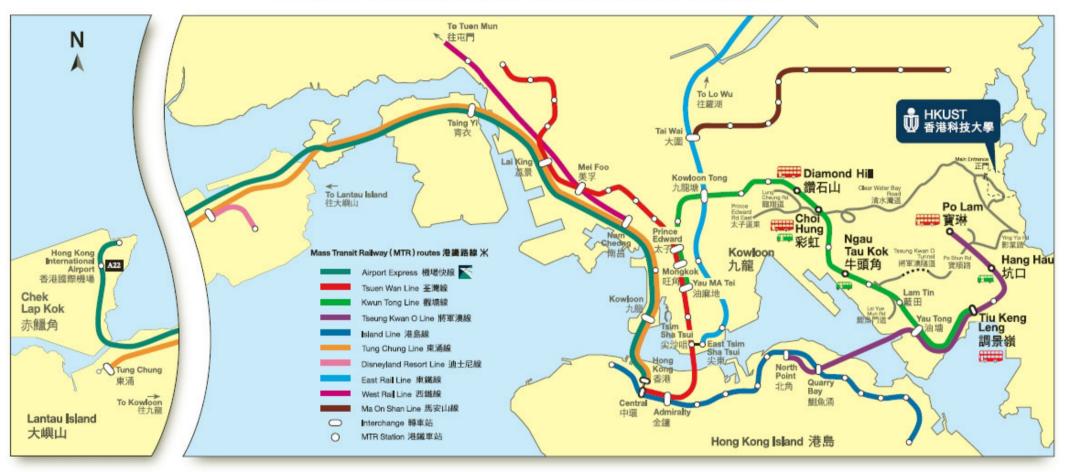

## LOCATION MAP

THE HONG KONG UNIVERSITY OF SCIENCE AND TECHNOLOGY

| MTR Stations with bus 提供往科大巴士或線 |   |         |                |
|---------------------------------|---|---------|----------------|
| Diamond Hill 鑽石山:               | - | 91, 91M |                |
| Choi Hung 彩虹:                   |   | 91, 91M | 📪 11, 11S      |
| Ngau Tau Kok 牛頭角:               |   |         | 🚥 104          |
| Tiu Keng Leng 調景嶺:              |   | 792M    |                |
| Hang Hau 坑口:                    |   |         | 📪 11, 11M, 11S |
| Po Lam 寶琳:                      |   | 91M     |                |

## Transportation from airport to HKUST:

For passengers with bulky luggage, taking a taxi to HKUST direct is recommended. Those with simple luggage may take Airport Bus A22 to Lam Tin, and change for taxi to HKUST.

Bus Routes 巴士路線

📪 Green Minibus Routes 綠色專線小巴路線