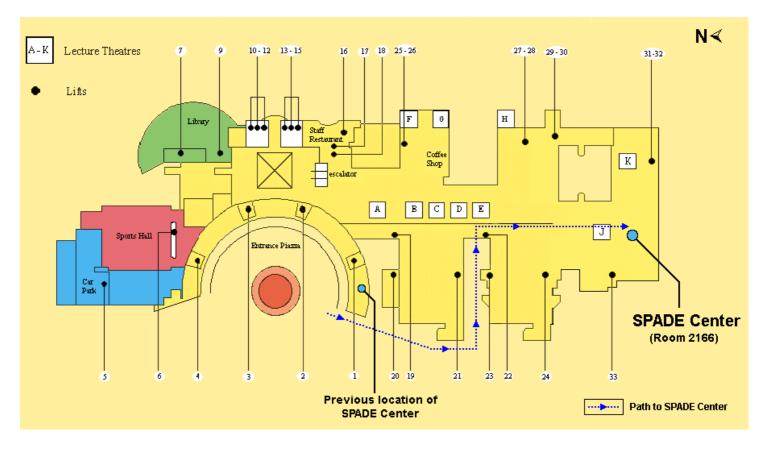

The SPADE Center (Room 2166) is accessible via Lift #33 (at 2/F).

You can also reach our Center by:

- 1. walking towards Hang Seng Bank (refer to Figure 1),
- 2. going up the slope and turning left at the second corner (refer to Figure 2 and Figure 3),
- 3. walking towards Lift #22 (refer to Figure 4 and Figure 5),
- 4. turning right after reaching Lift #22 and walking towards the end of corridor (refer to Figure 6).

## SPADE Center homepage www.ust.hk/spade

Figure 1

Figure 2

Figure 3

Figure 4

Figure 5

Figure 6