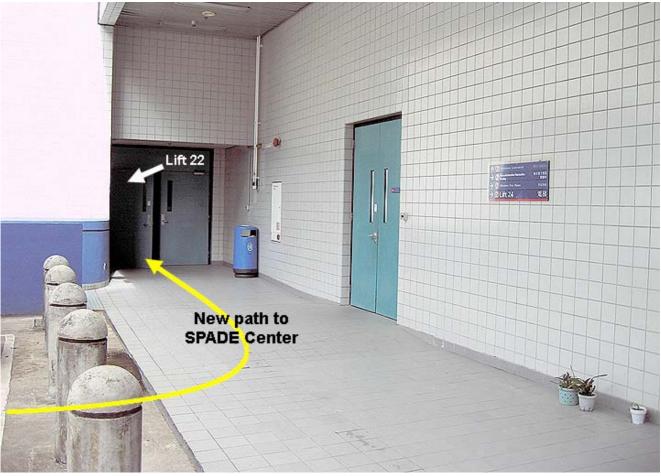

The SPADE Center (Room 2166) is accessible via Lift #33 (at 2/F).

You can also reach our Center by:

- 1. walking towards Hang Seng Bank (refer to Figure 1),
- 2. going up the slope and turning left at the second corner (refer to Figure 2 and Figure 3),
- 3. walking towards Lift #22 (refer to Figure 4 and Figure 5),
- 4. turning right after reaching Lift #22 and walking towards the end of corridor (refer to Figure 6).