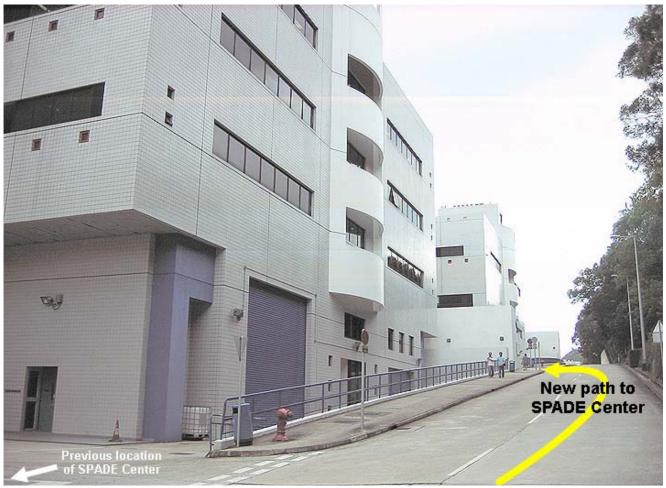

The SPADE Center (Room 2166) is accessible via Lift #33 (at 2/F).

You can also reach our Center by:

- 1. walking towards Hang Seng Bank (refer to Figure 1),
- 2. going up the slope and turning left at the second corner (refer to Figure 2 and Figure 3),
- 3. walking towards Lift #22 (refer to Figure 4 and Figure 5),
- 4. turning right after reaching Lift #22 and walking towards the end of corridor (refer to Figure 6).

## SPADE Center homepage www.ust.hk/spade

Figure 1

Figure 2

Figure 3

Figure 4

Figure 5

Figure 6