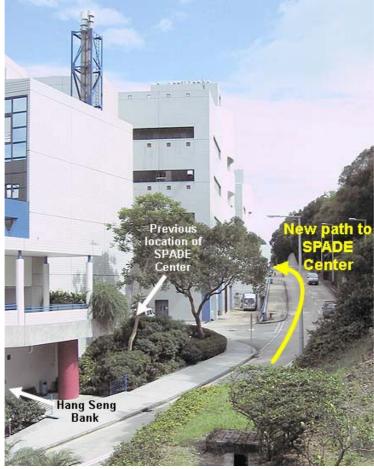

The SPADE Center (Room 2166) is accessible via Lift #33 (at 2/F).

You can also reach our Center by:

- 1. walking towards Hang Seng Bank (refer to Figure 1),
- 2. going up the slope and turning left at the second corner (refer to Figure 2 and Figure 3),
- 3. walking towards Lift #22 (refer to Figure 4 and Figure 5),
- 4. turning right after reaching Lift #22 and walking towards the end of corridor (refer to Figure 6).

## SPADE Center homepage www.ust.hk/spade

Figure 1

Figure 2

Figure 3

Figure 4

Figure 5

Figure 6