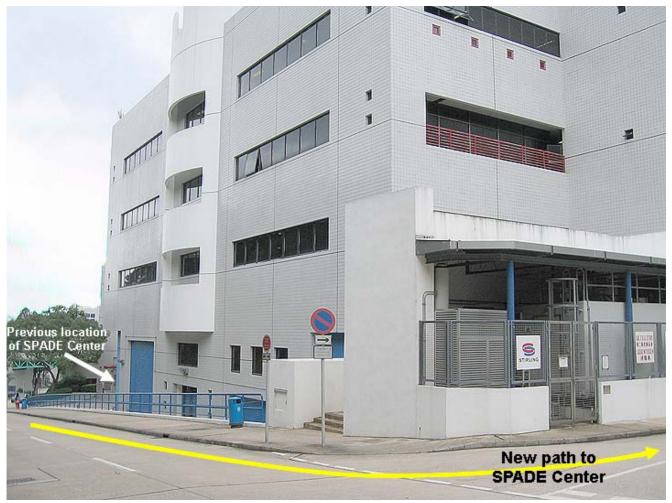

The SPADE Center (Room 2166) is accessible via Lift #33 (at 2/F).

You can also reach our Center by:

- 1. walking towards Hang Seng Bank (refer to Figure 1),
- 2. going up the slope and turning left at the second corner (refer to Figure 2 and Figure 3),
- 3. walking towards Lift #22 (refer to Figure 4 and Figure 5),
- 4. turning right after reaching Lift #22 and walking towards the end of corridor (refer to Figure 6).

## SPADE Center homepage www.ust.hk/spade

Figure 1

Figure 2

Figure 3

Figure 4

Figure 5

Figure 6