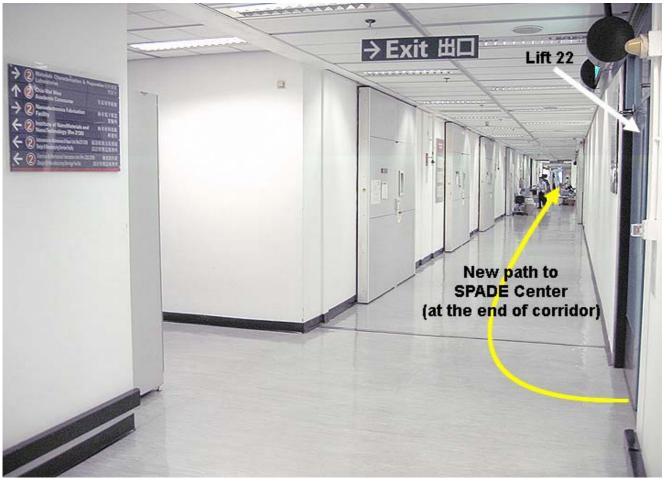

The SPADE Center (Room 2166) is accessible via Lift #33 (at 2/F).

You can also reach our Center by:

- 1. walking towards Hang Seng Bank (refer to Figure 1),
- 2. going up the slope and turning left at the second corner (refer to Figure 2 and Figure 3),
- 3. walking towards Lift #22 (refer to Figure 4 and Figure 5),
- 4. turning right after reaching Lift #22 and walking towards the end of corridor (refer to Figure 6).